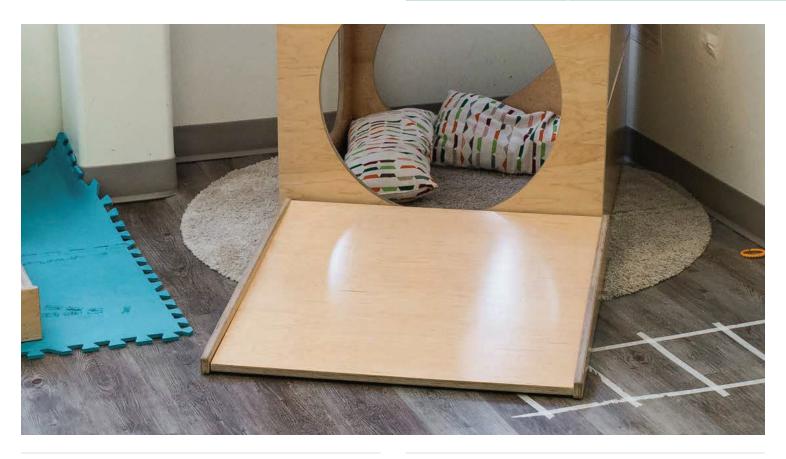

#### Description

Our Infant Ramp allows for a transition from a floor surface to a slight incline. It may be used as a sitting platform, an area for exploration, and turned upside down it becomes a small enclosure in which to play.

#### **Product features**

- Designed to pair with our Play Cube (as seen in image above)
- · Edges all smoothed and finished
- Floor glides