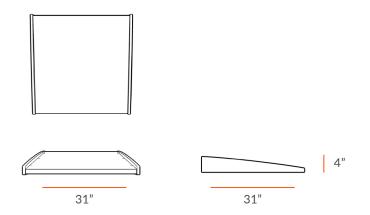

#### Views

Refer to Technical Sheet for more details.

# TECHNICAL DRAWING IMAGINE PLAY LENGTH 31" DEPTH 31" HEIGHT 4"

Dimensions indicated are approximate. Please contact us if you require clarification.