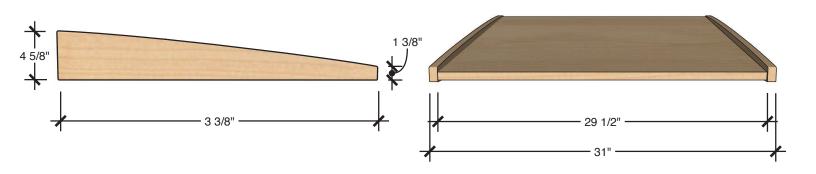

#### Views

Refer to Technical Sheet for more details.

# TECHNICAL DRAWING IMAGINE PLAY LENGTH 31" DEPTH 31" HEIGHT 4"

Dimensions indicated are approximate. Please contact us if you require clarification.