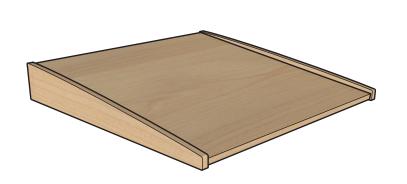

## natural pod™

### **IMAGINE**



#### Description

Our Infant Ramp allows for a transition from a floor surface to a slight incline. It may be used as a sitting platform, an area for exploration, and turned upside down it becomes a small enclosure in which to play.

#### Views

Refer to Technical Sheet for more details.



#### **Product features**

- Designed to pair with our Play Cube (as seen in image above)
- · Edges all smoothed and finished
- Floor glides

#### **Materials**

- Europly FSC Certified hardwood plywood (FSC R 012337)
- MPX® FSC Certified Hardwood Plywood (FSC R 012337)

## natural pod™

# TECHNICAL DRAWING IMAGINE PLAY LENGTH 31" DEPTH 31" HEIGHT 4"

Dimensions indicated are approximate. Please contact us if you require clarification.