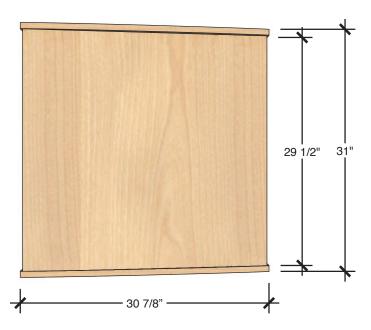

#### Views

Refer to Technical Sheet for more details.

# TECHNICAL DRAWING IMAGINE PLAY LENGTH 31" DEPTH 31" HEIGHT 4"

Dimensions indicated are approximate. Please contact us if you require clarification.